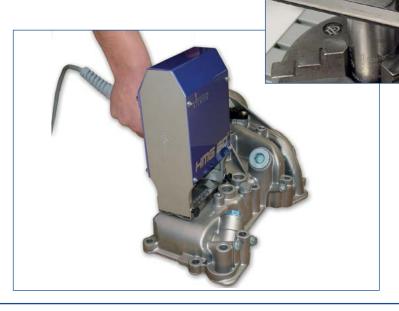

# - Handheld marking system

HMG 60 is a portable marking pistol with integrated start button in the handle.

### Range of application

- Control via standard controller EM100, PC or PCA controller (optional)
- Serial interface
- Suitable for usage in a rough industrial environment