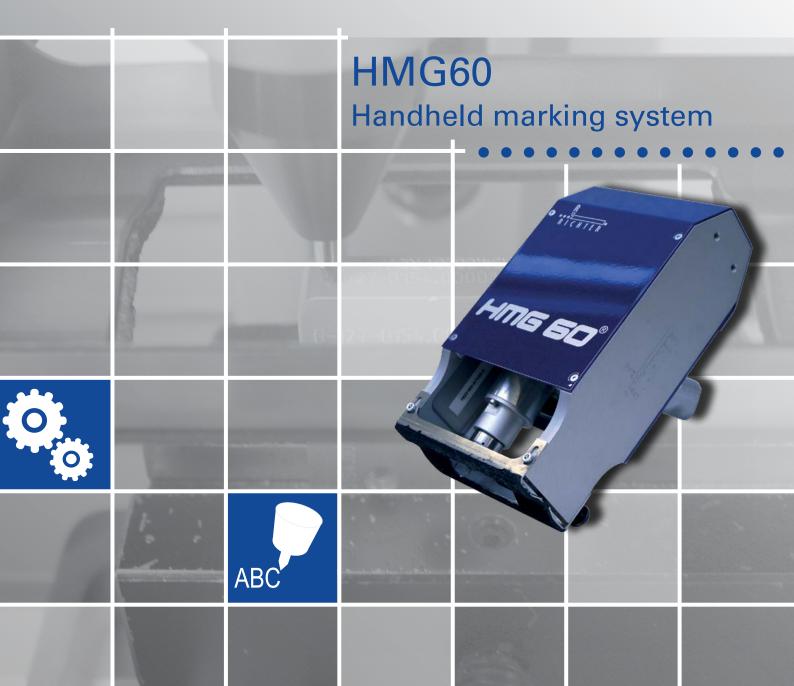

# - Handheld marking system

HMG 60 is a portable marking pistol with integrated start button in the handle.

#### **Specifications**

Marking window 2.4" x 1.4" Fast gear mode up to 3.9"/sec.

Marking speed up to 3 characters/sec.

Repeatable accuracy 0.0012"
Impact frequency up to 150 Hz
Imprinting force up to 22.5 lbf