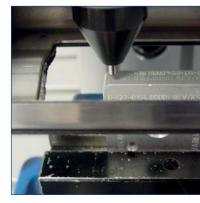

# - Handheld marking system

HMG 60 is a portable marking pistol with integrated start button in the handle.

#### **Specifications**

Marking window 2.4" x 1.4" Fast gear mode up to 3.9"/sec.

Marking speed up to 3 characters/sec.

Repeatable accuracy 0.0012"
Impact frequency up to 150 Hz
Imprinting force up to 22.5 lbf