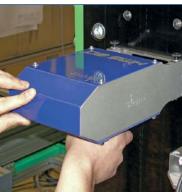

# - Handheld marking system

HMG 60 is a portable marking pistol with integrated start button in the handle.